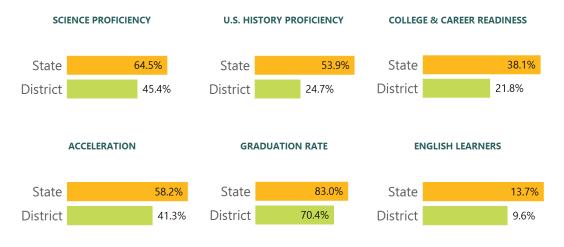

#### **Student Performance**

The following information shows each level of student performance on statewide assessments.

#### **MATH**