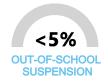

### **Discipline**

84
INCIDENTS OF VIOLENCE

\* Source: 2015-2016 Civil Rights Data Collection

To access User Guide and see more detailed information, please visit <a href="http://msrc.mdek12.org">http://msrc.mdek12.org</a>.