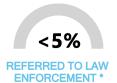

### **Discipline**

84
INCIDENTS OF VIOLENCE

\* Source: 2015-2016 Civil Rights Data Collection

To access User Guide and see more detailed information, please visit <a href="http://msrc.mdek12.org">http://msrc.mdek12.org</a>.