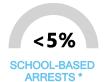

### **Discipline**

84
INCIDENTS OF VIOLENCE

\* Source: 2015-2016 Civil Rights Data Collection

To access User Guide and see more detailed information, please visit <a href="http://msrc.mdek12.org">http://msrc.mdek12.org</a>.