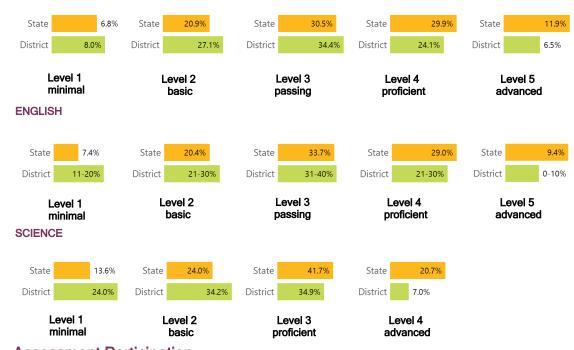

#### **Student Performance**

The following information shows each level of student performance on statewide assessments.

#### **MATH**