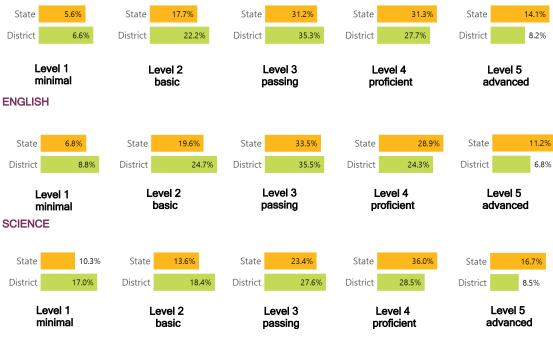

### **Student Performance**

The following information shows each level of student performance on statewide assessments.

#### **English**

Measurements of student performance on the statewide English language arts (ELA) assessment.