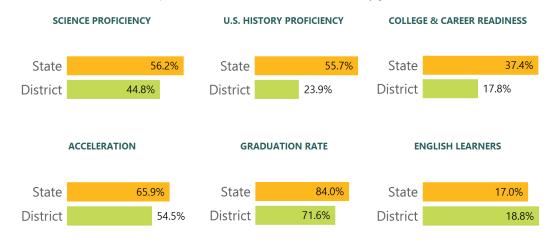

#### Other Measures

Other measurements of student performance that factor into the accountability grade.

**TEACHER DATA** 

289.6

**Teachers** 

**Experienced Teachers** 

**Provisional Teachers** 

In-field Teachers

**Post-Secondary Enrollment** 

**Advanced Course Participation** 

To access User Guide and see more detailed information, please visit <a href="http://msrc.mdek12.org">http://msrc.mdek12.org</a>. Last Updated: 09/19/2019.