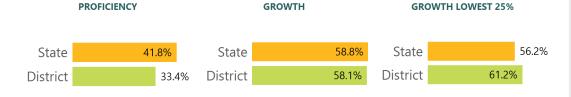

#### SCHOOL ACCOUNTABILITY GRADE COMPONENTS

**PROFICIENCY** 

Mississippi's accountability system assigns "A" through "F" letter grades for schools and districts. Grades are based on student achievement, student growth, student participation in testing, and other academic measures.

**GROWTH** 